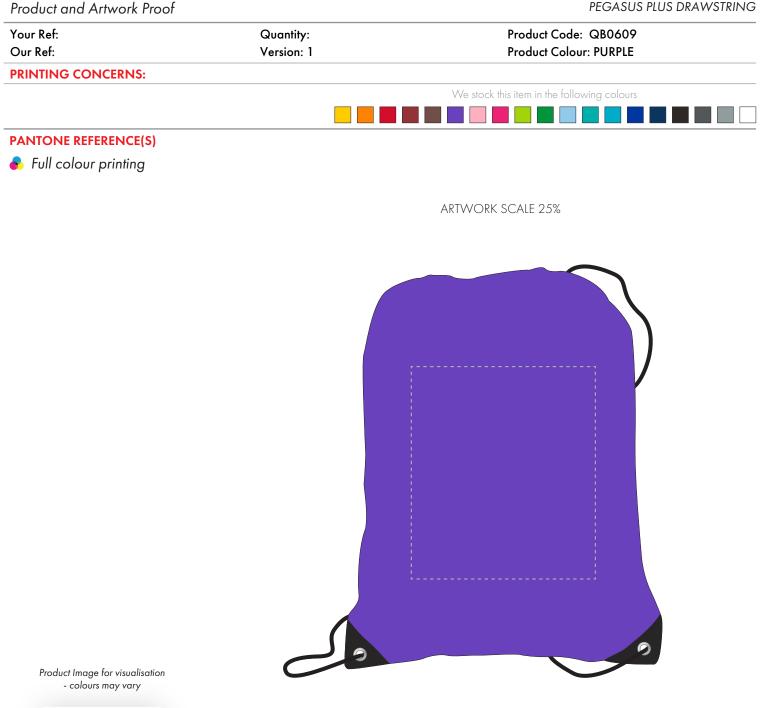

The dashed line is to demonstrate print area and will not appear on your printed item